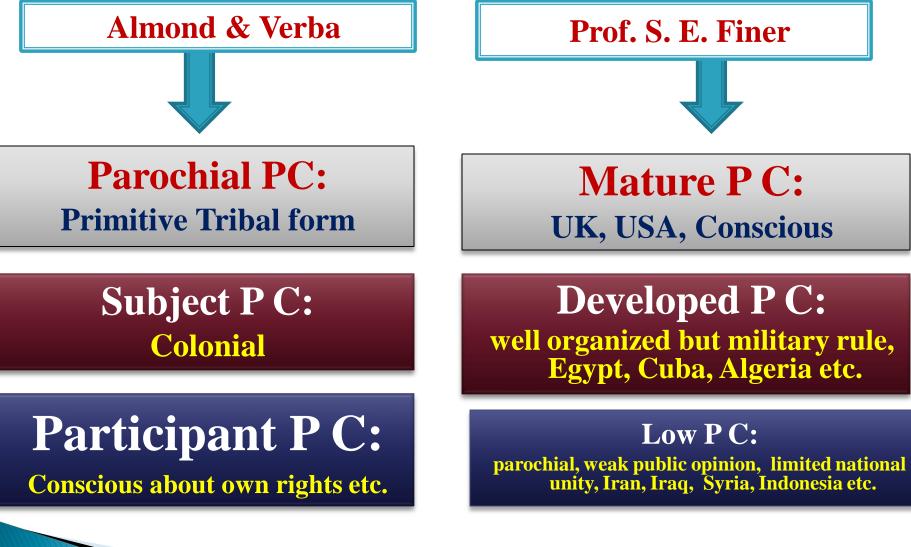

# **Political Culture**

Dr. U. Konch Head Dept. of Political Science Dhemaji College Dhemaji

#### **Features:**

# **PC is Comprehensive Concept:**

## **Basis of P C :**

- i. Composite History of the Political System
- ii. Life history of those persons who give the birth of that System

#### **PC is a Part of General Culture:**

#### **Different Political Systems have different P C:** European P C, Authoritarian P C, Anglo-American P C etc.



#### **Sub – Cultures of Political Culture:** Elite Political Culture, Mass Political Culture

#### P C is bigger than Constitutional Structure: Formal & Informal Institutions









# **Individualistic Culture:**

### **Moralistic Culture:**

Govt. is seen important

# Traditionalistic Culture: status quo