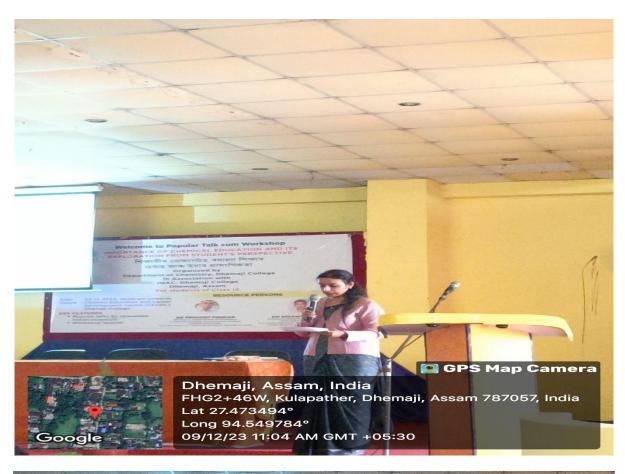

The inaugural speech was delivered by honorable ADC, Education, Dr Sanjib Kumar Phukon sir. He praised the organizers for taking a lead to organize the event for the benefits of students. He also discussed about the importance of chemical education for a sustainable future.

This was followed by a brief introduction of the honorable Resource Person Dr. Prodeep Phukan sir. Dr Prodeep Phukan delivered his talk on Chemistry, The Central Science: Impacts and Interrelations. He discussed about the history of chemistry besides introducing the students to the importance of chemistry in our daily life and how it forms the basis of reactions occurring in human body, medicinal chemistry etc. An open discussion session between the student participants and resource person followed. The next talk was delivered by honorable Resource Person Dr Diganta Sarma sir. Through his talk he introduced the students about the importance of chemical education besides introducing them to the various scholarships, fellowships and career prospects of chemistry. He also emphasized on the importance of getting out of the comfort zone in student life and rise above the fears of mind.