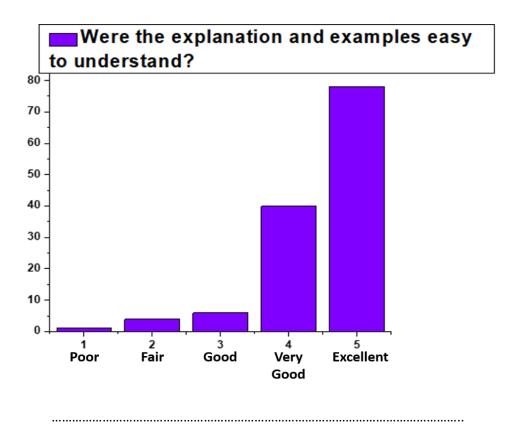

# F) FEEDBACK

Feedbacks were collected from the student's participants. The graphical representation of the feedback are as follows.

# ■ How much are you satisfied with the organizer?