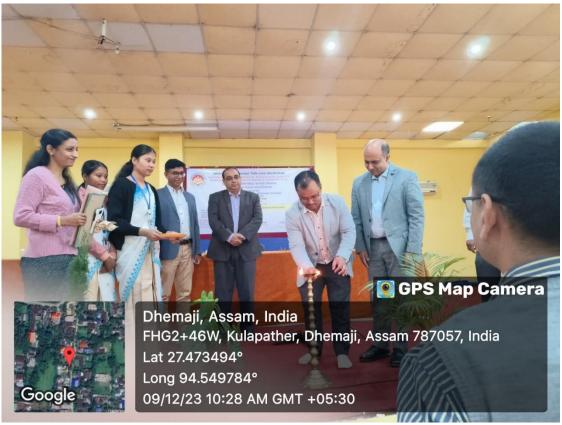

The event began with the lightning of the lamp by honorable Dr Sanjib Kumar Phukon, ADC, Education followed by the felicitation of honorable Principal Dr Dipak. Kr. Neog sir, honorable ADC Education Dr Sanjib Kumar Phukon and honorable resource persons Dr Prodeep Phukan sir and Dr Diganta Sarma sir.

# H) SOME GLIIMPSES FROM THE EVENT