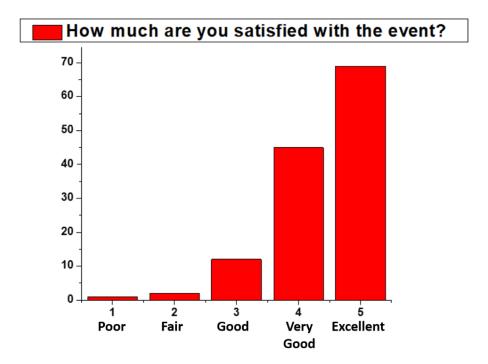

# F) FEEDBACK

Feedbacks were collected from the student's participants. The graphical representation of the feedback are as follows.

# ■ How much are you satisfied with the organizer?