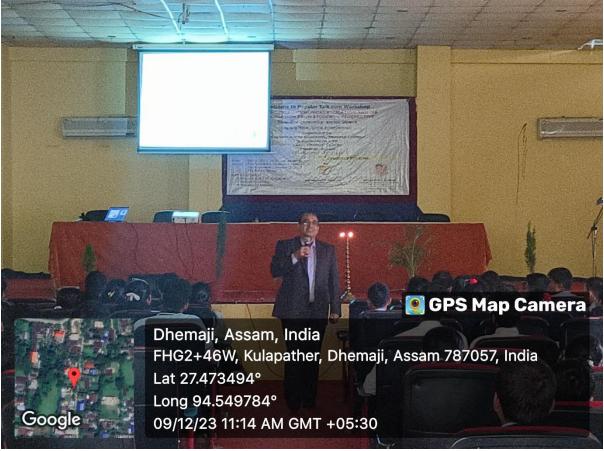

The event began with the lightning of the lamp by honorable Dr Sanjib Kumar Phukon, ADC, Education followed by the felicitation of honorable Principal Dr Dipak. Kr. Neog sir, honorable ADC Education Dr Sanjib Kumar Phukon and honorable resource persons Dr Prodeep Phukan sir and Dr Diganta Sarma sir.

This was followed by an address to all the dignitaries and the student participants by the Chairman, Mr. Dwipen Kakoti sir, HoD, Chemistry and Vice Prinicipal, Dhemaji College. He highlighted the purpose of the initiative taken to organize the event for the benefit of student fraternity. This was followed by the welcome address by the honorable Principal, Dr Dipak Kr. Neog in which he offered a heartfelt welcome to all the participants. He also emphasized the importance of chemistry in shaping our lives and the role of young generation in leading the field of science and technology. He also thanked the honorable Resource Persons for giving their valuable time to the participants of the workshop despite their busy schedule.