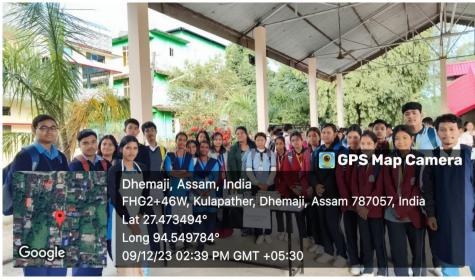

g the feedback forms, certificate of participation was issued to all the student participants.

.....

# F) FEEDBACK

Feedbacks were collected from the student's participants. The graphical representation of the feedback are as follows.





# ■ How much are you satisfied with the organizer?





# **G) FUTURE PERSPECTIVES**

The event was highly successful in motivating the young aspiring minds towards chemical education and enlightening them with the future prospects of chemistry. The Department of Chemistry, Dhemaji College looks forward to organize more such events in future for school students, UG and PG students and researchers to increase the knowledge in chemistry for an innovative and enlightening future.

.....

# H) SOME GLIIMPSES FROM THE EVENT













































# I) COPIES OF ATTENDANCE SHEET OF PARTICIPANTS

POPULAR TALK CUM WORKSHOP ON

IMPORTANCE OF CHEMICAL EDUCATION AND ITS EXPLORATION FROM STUDENT'S PERSPECTIVE

#### শিক্ষাৰ্থীৰ প্ৰেক্ষাপটত ৰসায়ন শিক্ষাৰ গুৰুত্ব আৰু ইয়াৰ প্ৰাসংগিকতা

Organized by Department of Chemistry, Dhemaji College In association with
IQAC, Dhemaji College
Dhemaji, Assam
FOR STUDENTS OF CLASS IX

DATE: 09-12-23, 10.00 am onwards
VENUE: Children Education and Career Development Centre (CECDC), Dhemaji College

ATTENDANCE SHEET Dated: 09-12-23

#### NABARATNA HIGH SCHOOL

Full Signature of Teacher Bikash Bournh

Min Dulemeni Sankar

| Sl No | Name of Student   | Full Signature of Student |
|-------|-------------------|---------------------------|
| 1     | RAJASHI CHAMUAH   | Miss Rajashi Chamuah      |
| 2