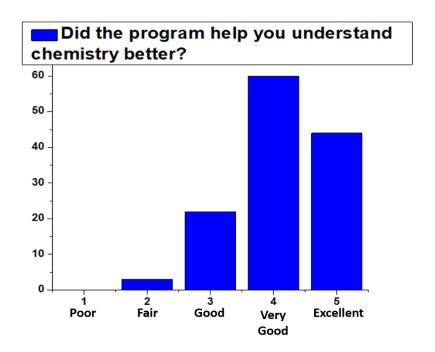

# F) FEEDBACK

Feedbacks were collected from the student's participants. The graphical representation of the feedback are as follows.