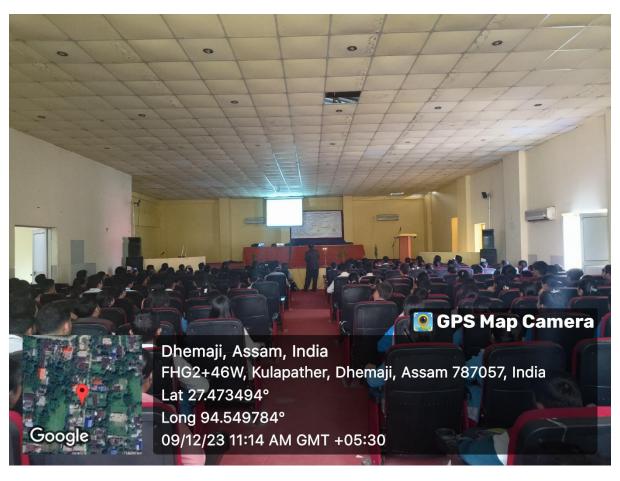

# C) PARTICIPANT'S PROFILE

A total of 13 teachers and 129 students of Class IX participated in the popular talk cum workshop. The student participants were from the following schools of Dhemaji District and they were accompanied by their teacher-in-charge.

# E) DESCRIPTION ABOUT THE PROGRAM

The day-long event on "Importance of Chemical Education and Its Exploration from Student's Perspective" was divided into two sessions. The morning session consisted of Popular Talks whereas the post lunch session was the workshop/hands on activity session. Dr Prodeep Phukan, Professor, Department of Chemistry & Director, College Development Council, Gauhati University and Dr Diganta Sarma, Professor, Department of Chemistry, Dibrugarh University took part in the event as resource persons. Dr Sanjib Kumar Phukon, ACS, Additional District Commissioner (Education), Office of the District Commissioner, Dhemaji graced the occasion as the guest of honor. The participants comprised of students of Class IX and their teacher-in-charge from 13 schools of Dhemaji district.