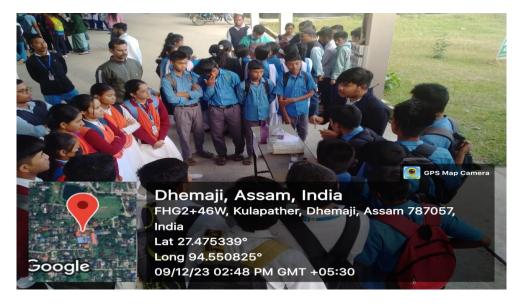

# H) SOME GLIIMPSES FROM THE EVENT

The workshop/hands on activity session were conducted in the Open Stage of Dhemaji College. Seven desks were arranged for the hands on activity session and each desk was monitored by student volunteers from B.Sc. 3<sup>rd</sup> Semester and B.Sc. 5<sup>th</sup> Semester, Department of Chemistry, Dhemaji College. During the hands on activity session, participants were introduced to the nature of packing forces in different types of matter, Tyndall effect, reactivity differences of metals/elements, production of O<sub>2</sub>, H<sub>2</sub> and CO<sub>2</sub> gas etc. The participants were also introduced to the blue bottle experiment.