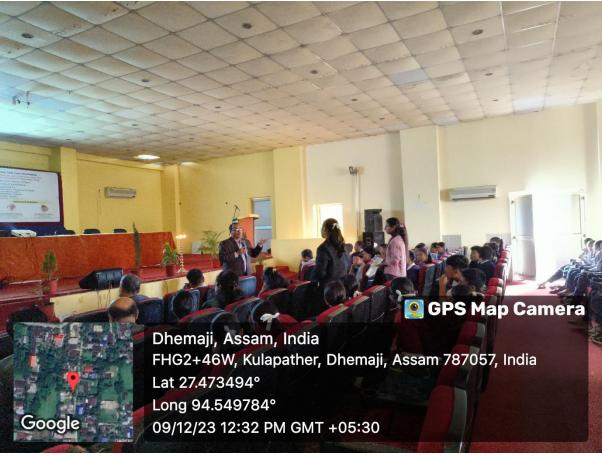

The workshop/hands on activity session were conducted in the Open Stage of Dhemaji College. Seven desks were arranged for the hands on activity session and each desk was monitored by student volunteers from B.Sc. 3<sup>rd</sup> Semester and B.Sc. 5<sup>th</sup> Semester, Department of Chemistry, Dhemaji College. During the hands on activity session, participants were introduced to the nature of packing forces in different types of matter, Tyndall effect, reactivity differences of metals/elements, production of O<sub>2</sub>, H<sub>2</sub> and CO<sub>2</sub> gas etc. The participants were also introduced to the blue bottle experiment.

The views of the student participants were collected at the end of the event in the feedback form. Overall a positive and highly encouraging feedback was received from the participants. On receiving the feedback forms, certificate of participation was issued to all the student participants.