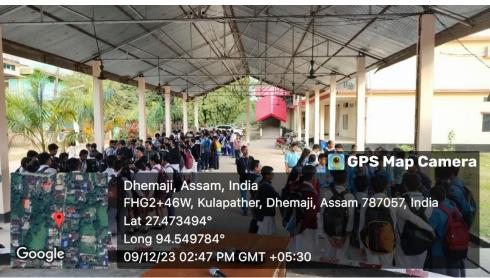

# H) SOME GLIIMPSES FROM THE EVENT

# C) PARTICIPANT'S PROFILE

A total of 13 teachers and 129 students of Class IX participated in the popular talk cum workshop. The student participants were from the following schools of Dhemaji District and they were accompanied by their teacher-in-charge.