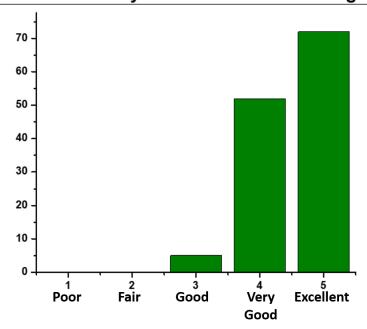

# F) FEEDBACK

Feedbacks were collected from the student's participants. The graphical representation of the feedback are as follows.